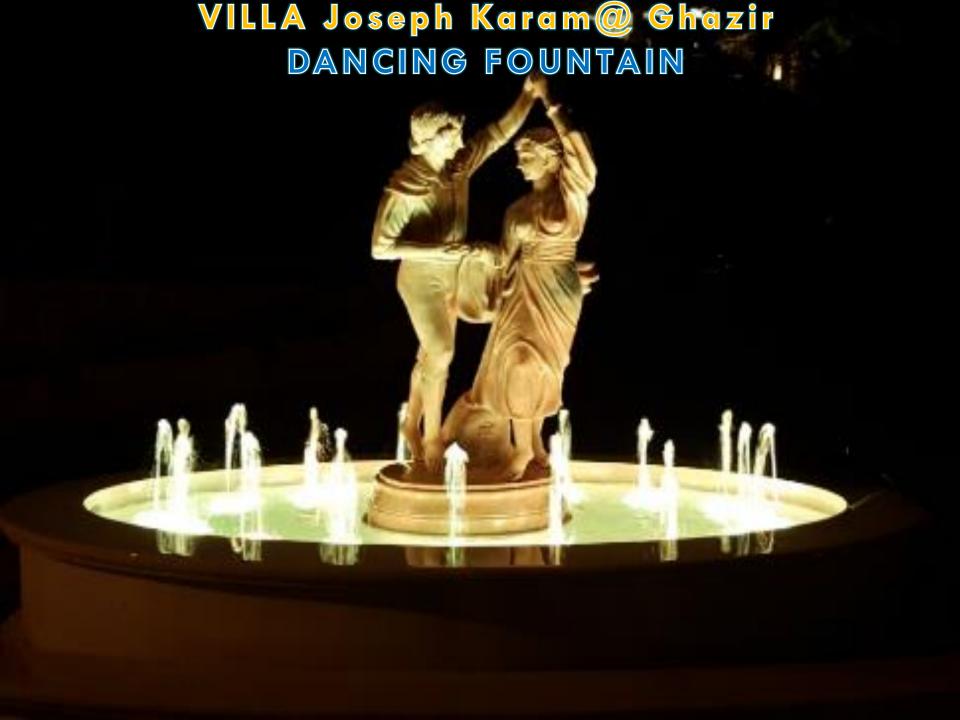

Mr.Pierre chamoun

Vila Chamoun "Nabay"

**Swimming Pool 10m X 3.5m** 

| Lasts Refere                  | nce List J       | acuzzi Fountains                             |
|-------------------------------|------------------|----------------------------------------------|
| Project                       | Customer         | Type Of Work                                 |
| Villa Samour                  | Charlie Samour   | Jacuzzi 12 Jets 3m X 4m                      |
| Yarze 4111 buildings          | Eng Ali Sayed    | Jacuzzi 16 Jets 4m X 4m Qyt 3                |
| Villa Balhas                  | Mahmoud Balhas   | Jacuzzi 6 Jets 3m X 2m                       |
| Villa Khayro Adma             | Fady Khayro      | Jacuzzi 8 Jets 4m Diameter                   |
| Dream & Star                  | Тајсо            | Fountains ,Water Mirror Pond                 |
| Villa Ahmad Ben Saed Broumana | Eng Robert Doie  | Jacuzzi 6 Jets 2.5 M Diameter                |
| Yarze Gate                    | Eng Rophine      | Fountain With Waterfall 13 Cascade Jet       |
| Abou Merie Hills              | Merie Bou Merie  | Musical Fountain 50 Motional Jets With Music |
| Villa Fady Khayro "Adma"      | Fady Khayro      | Fountains Waterfalls Cascade Jumping Jets    |
| Villa Joseph Karam "Ghazir'   | Joseph Karam     | Dancing Fountain 16 Jets                     |
| Badaro 567                    | Eng Hassan Fawaz | Water Glass Wall 4m Long                     |
| Achrafiyeh 1777               | Aseco Sarl       | Water Glass Wall 3m Long                     |