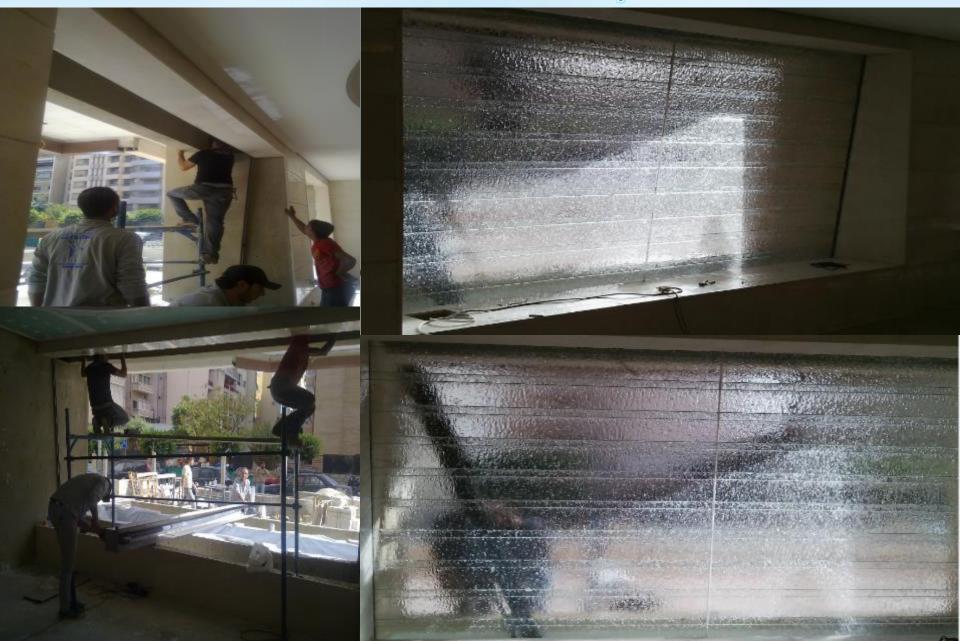

## Embassy Tower@ Methaf Glass water wall System

## Achrafiyeh 1777@ AUST Glass water wall System

## SODECO 1544@ BEIRUT Glass water wall System