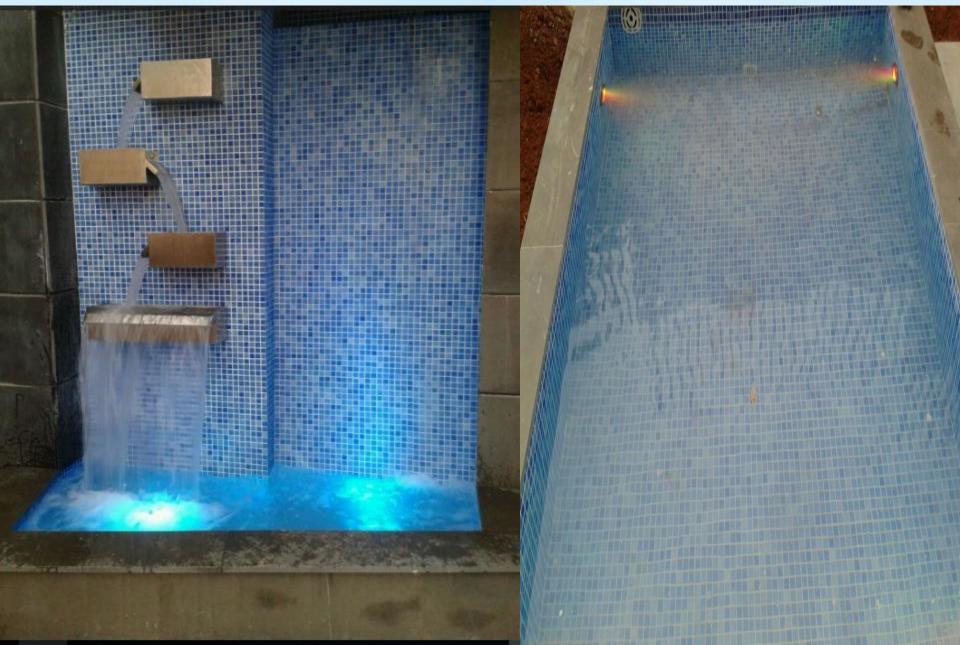

## Embassy Tower@ Methaf Glass water wall System

## Achrafiyeh 1777@ AUST Glass water wall System

## SODECO 1544@ BEIRUT Glass water wall System