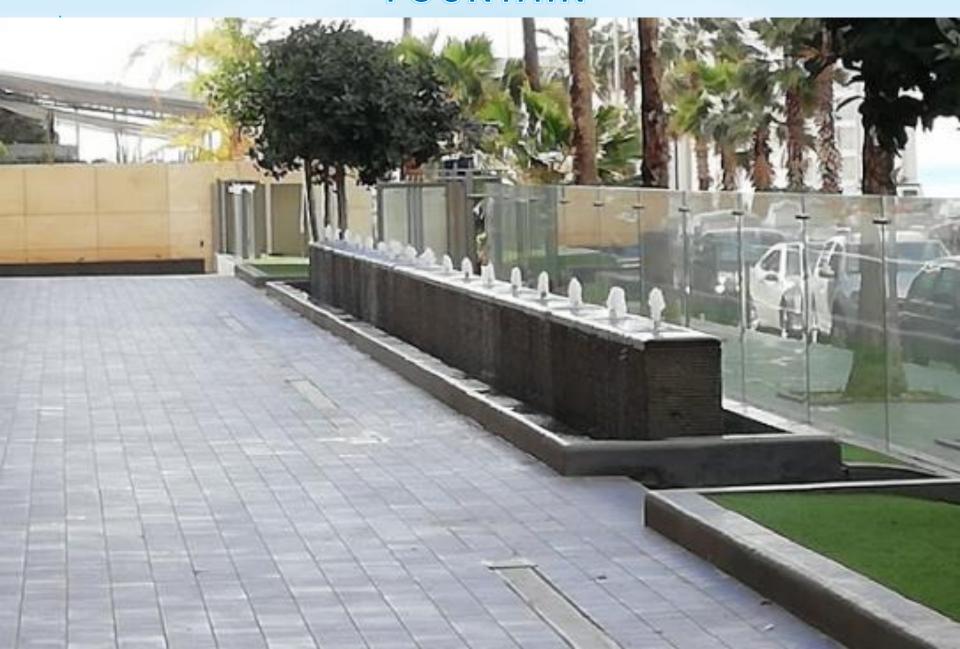

## Embassy Tower@ Methaf Glass water wall System

## Achrafiyeh 1777@ AUST Glass water wall System

## SODECO 1544@ BEIRUT Glass water wall System