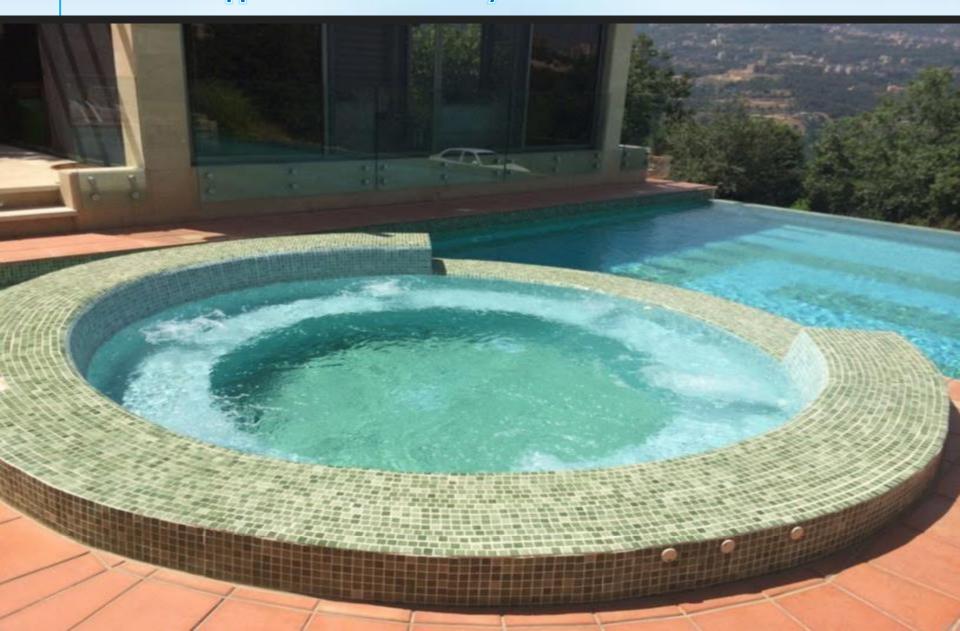

Mr.Pierre chamoun

Vila Chamoun "Nabay"

**Swimming Pool 10m X 3.5m** 

| Lasts Refere                  | nce List J       | acuzzi Fountains                             |
|-------------------------------|------------------|----------------------------------------------|
| Project                       | Customer         | Type Of Work                                 |
| Villa Samour                  | Charlie Samour   | Jacuzzi 12 Jets 3m X 4m                      |
| Yarze 4111 buildings          | Eng Ali Sayed    | Jacuzzi 16 Jets 4m X 4m Qyt 3                |
| Villa Balhas                  | Mahmoud Balhas   | Jacuzzi 6 Jets 3m X 2m                       |
| Villa Khayro Adma             | Fady Khayro      | Jacuzzi 8 Jets 4m Diameter                   |
| Dream & Star                  | Тајсо            | Fountains ,Water Mirror Pond                 |
| Villa Ahmad Ben Saed Broumana | Eng Robert Doie  | Jacuzzi 6 Jets 2.5 M Diameter                |
| Yarze Gate                    | Eng Rophine      | Fountain With Waterfall 13 Cascade Jet       |
| Abou Merie Hills              | Merie Bou Merie  | Musical Fountain 50 Motional Jets With Music |
| Villa Fady Khayro "Adma"      | Fady Khayro      | Fountains Waterfalls Cascade Jumping Jets    |
| Villa Joseph Karam "Ghazir'   | Joseph Karam     | Dancing Fountain 16 Jets                     |
| Badaro 567                    | Eng Hassan Fawaz | Water Glass Wall 4m Long                     |
| Achrafiyeh 1777               | Aseco Sarl       | Water Glass Wall 3m Long                     |