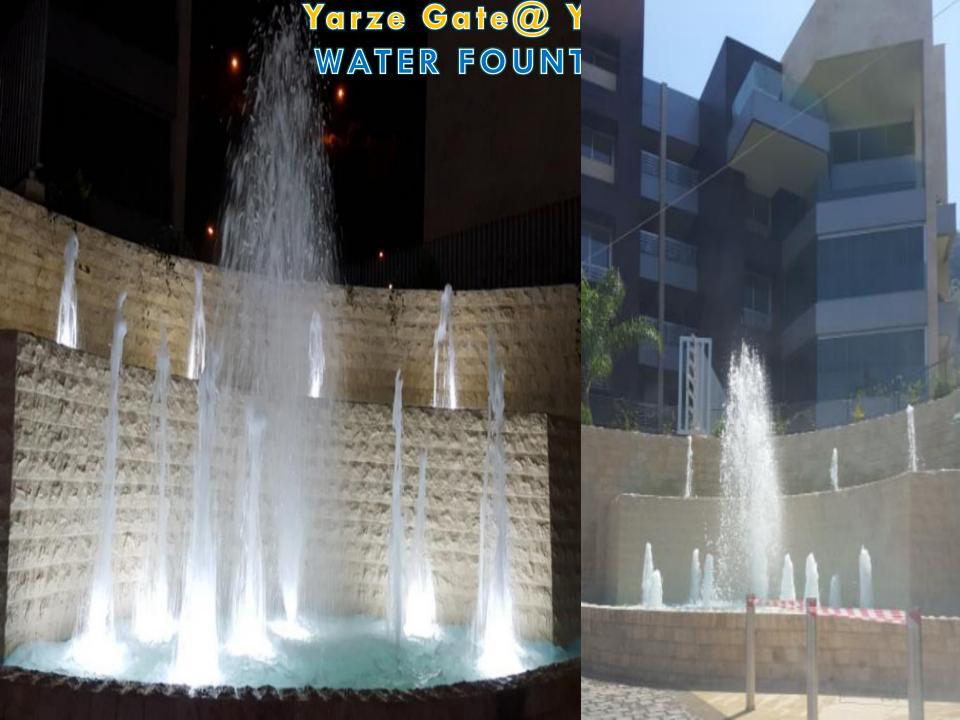

Mr.Pierre chamoun

Vila Chamoun "Nabay"

**Swimming Pool 10m X 3.5m** 

| Lasts Refere                  | nce List J       | acuzzi Fountains                             |
|-------------------------------|------------------|----------------------------------------------|
| Project                       | Customer         | Type Of Work                                 |
| Villa Samour                  | Charlie Samour   | Jacuzzi 12 Jets 3m X 4m                      |
| Yarze 4111 buildings          | Eng Ali Sayed    | Jacuzzi 16 Jets 4m X 4m Qyt 3                |
| Villa Balhas                  | Mahmoud Balhas   | Jacuzzi 6 Jets 3m X 2m                       |
| Villa Khayro Adma             | Fady Khayro      | Jacuzzi 8 Jets 4m Diameter                   |
| Dream & Star                  | Тајсо            | Fountains ,Water Mirror Pond                 |
| Villa Ahmad Ben Saed Broumana | Eng Robert Doie  | Jacuzzi 6 Jets 2.5 M Diameter                |
| Yarze Gate                    | Eng Rophine      | Fountain With Waterfall 13 Cascade Jet       |
| Abou Merie Hills              | Merie Bou Merie  | Musical Fountain 50 Motional Jets With Music |
| Villa Fady Khayro "Adma"      | Fady Khayro      | Fountains Waterfalls Cascade Jumping Jets    |
| Villa Joseph Karam "Ghazir'   | Joseph Karam     | Dancing Fountain 16 Jets                     |
| Badaro 567                    | Eng Hassan Fawaz | Water Glass Wall 4m Long                     |
| Achrafiyeh 1777               | Aseco Sarl       | Water Glass Wall 3m Long                     |