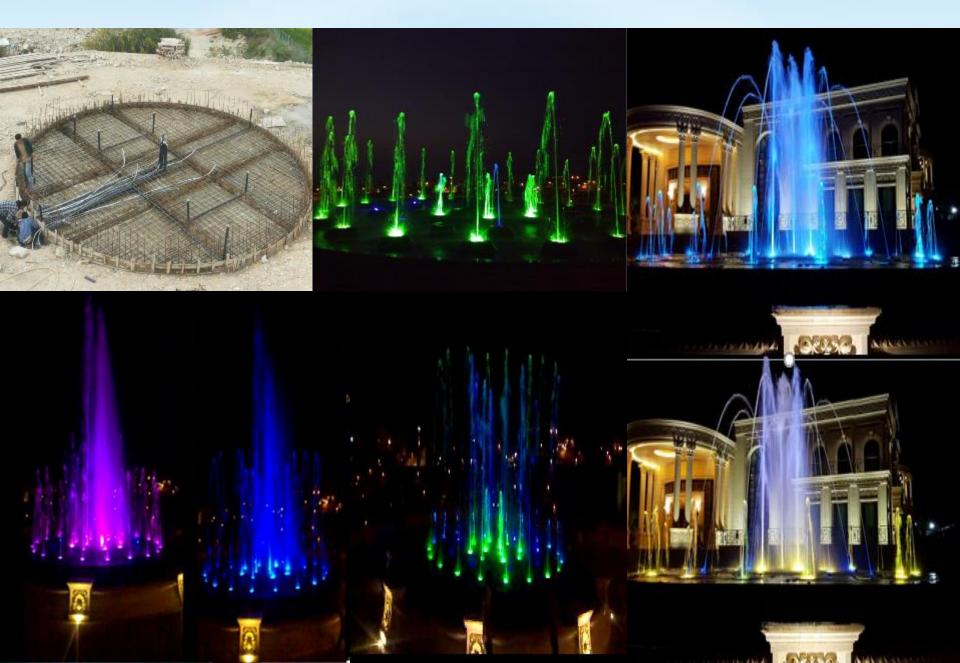

Mr.Pierre chamoun

Vila Chamoun "Nabay"

**Swimming Pool 10m X 3.5m** 

| Lasts Refere                  | nce List J       | acuzzi Fountains                             |
|-------------------------------|------------------|----------------------------------------------|
| Project                       | Customer         | Type Of Work                                 |
| Villa Samour                  | Charlie Samour   | Jacuzzi 12 Jets 3m X 4m                      |
| Yarze 4111 buildings          | Eng Ali Sayed    | Jacuzzi 16 Jets 4m X 4m Qyt 3                |
| Villa Balhas                  | Mahmoud Balhas   | Jacuzzi 6 Jets 3m X 2m                       |
| Villa Khayro Adma             | Fady Khayro      | Jacuzzi 8 Jets 4m Diameter                   |
| Dream & Star                  | Тајсо            | Fountains ,Water Mirror Pond                 |
| Villa Ahmad Ben Saed Broumana | Eng Robert Doie  | Jacuzzi 6 Jets 2.5 M Diameter                |
| Yarze Gate                    | Eng Rophine      | Fountain With Waterfall 13 Cascade Jet       |
| Abou Merie Hills              | Merie Bou Merie  | Musical Fountain 50 Motional Jets With Music |
| Villa Fady Khayro "Adma"      | Fady Khayro      | Fountains Waterfalls Cascade Jumping Jets    |
| Villa Joseph Karam "Ghazir'   | Joseph Karam     | Dancing Fountain 16 Jets                     |
| Badaro 567                    | Eng Hassan Fawaz | Water Glass Wall 4m Long                     |
| Achrafiyeh 1777               | Aseco Sarl       | Water Glass Wall 3m Long                     |

## Dancing Fountain Villa ABou Merie

## Dream & Star "Tajco" FOUNTAIN

#### Dream & Star "Tajco"

## Dream & Star "Tajco"

#### **FOUNTAIN**