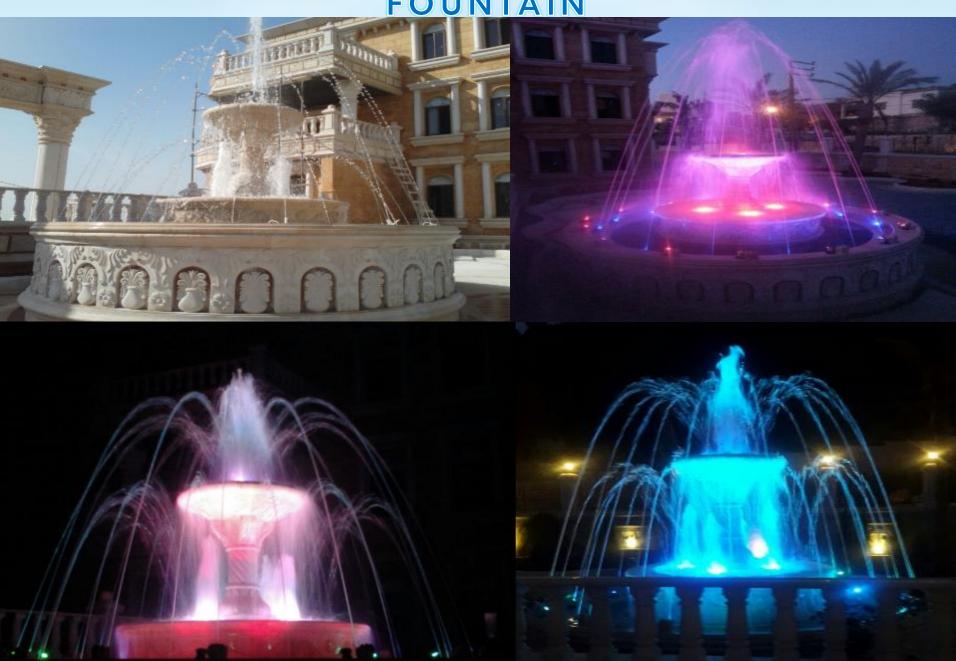

## Dream & Star "Tajco" FOUNTAIN

#### Dream & Star "Tajco"

## Dream & Star "Tajco"

#### **FOUNTAIN**