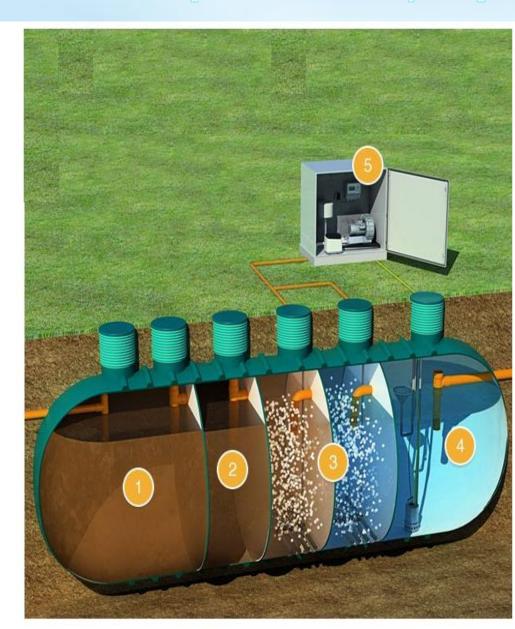

#### SEWAGE TREATMENT PLANT

### Different sizes 5-10-15-20...& up to 300m3/day

#### CRYO TECH CLEAN SYSTEM

Sludge storage

With the inflow of wastewater, coarse particles settle here along with secondary sludge from the final clarifier.

Pre-treatment

Remaining solids are removed from the wastewater with a minimum 1.5 hours of residence time

Biological

The biological stage consists of two reactors containing patented plastic carrier media called "Kaldnes". Microorganisms settle on the media and consume the organic material in the wastewater. Oxygen is needed for the clarification process and is supplied by a compressor and distributed in the chamber.

Final clarification

Biologically cleaned wastewater is separated from surplus sludge through settling. Pumps transport the sludge into the sludge storage and the water is now ready to be returned back into the environment.

Control system

The Control system will control all mechanical components and include remote monitoring with current sense on each output.