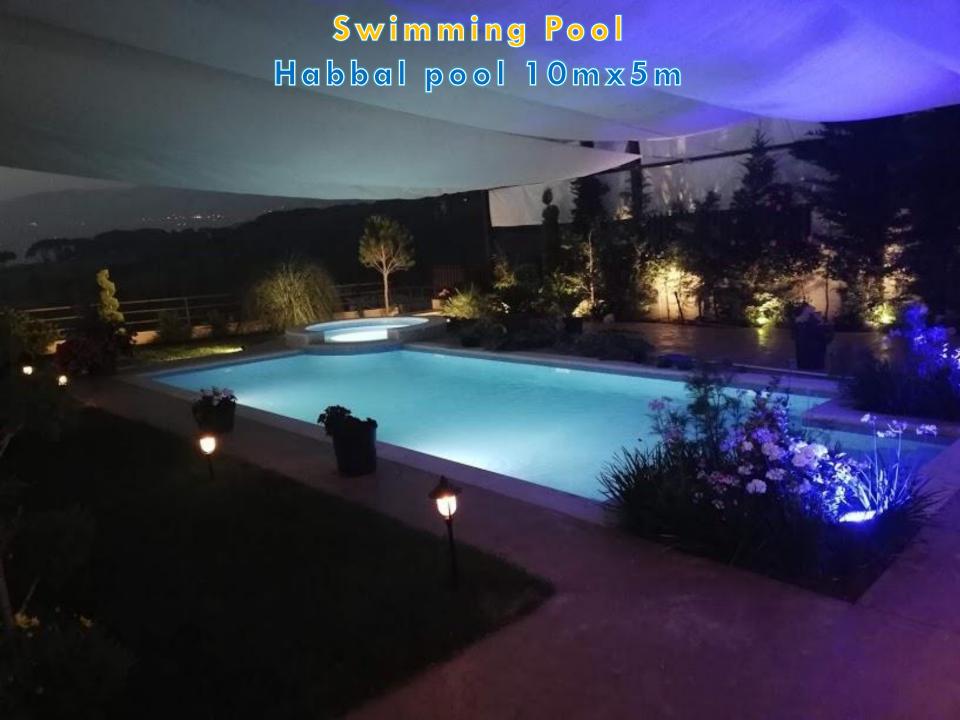

#### Swimming Pool LUNASOL JBEIL 20mx10mx2m

Swimming Pool
Project 300 20mx5mx1.8m@ kfar Abida

#### Swimming Pool LUNASOL JBEIL 20mx10mx2m