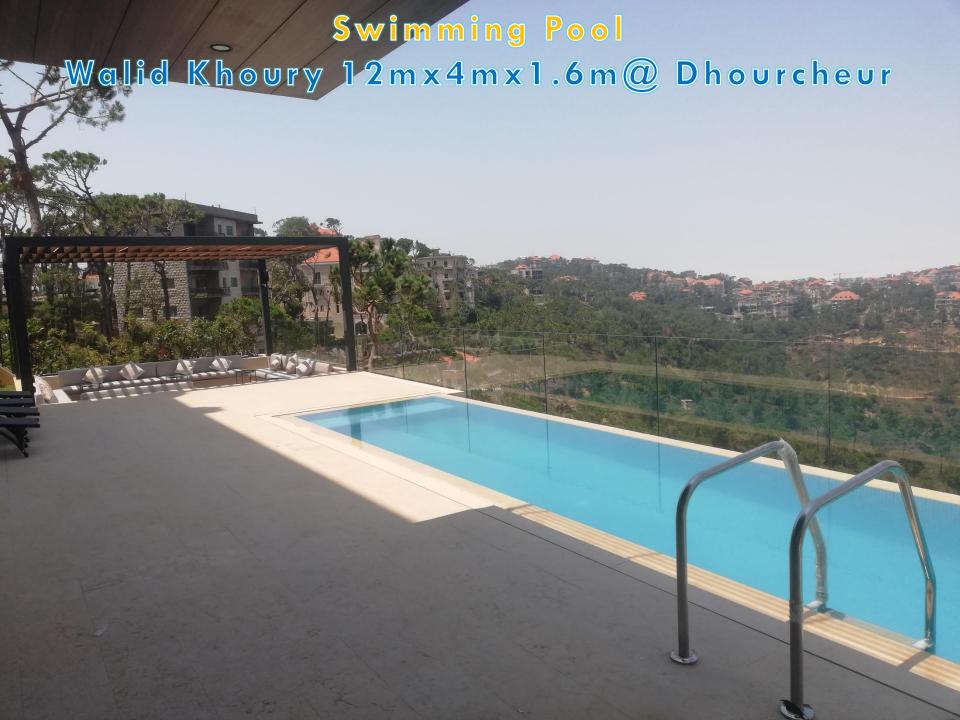

### Lasts Reference List Swimming Pools

| Project                     | Customer             | Type Of Work                                                    |
|-----------------------------|----------------------|-----------------------------------------------------------------|
| KALAMON CLUB                | Mr Ghassan Hobloss   | Olympic Swimming pools , Sauna, Jacuzzi, Steam Room ,kids pools |
| NASSIM POOL                 | Anfeh                | Swimming pool 30m x 15m                                         |
| Mofarig 6                   | Rita Mofarig         | 3 swimming pools 1400 m3 kfarabida                              |
| VILLA KHOURY "ADMA"         | Mr Walid Khoury      | Swimming pool 12m x 6m                                          |
| LUNASOL "HALAT"             | Mr Zakhya Abi Chaker | Swimming pool 20m x 10m                                         |
| BEIT MISK POOL              | MR Labib Sekar       | Swimming pool 10m x 5m                                          |
| VILLA CHEHAB                | Riyad Chehab         | Swimming pool 10m x 4m                                          |
| VILLA JNAYNATI "CHEBANIYEH" | Amin Jnaynati        | Swimming pool 16m x 6m                                          |
| HOOPS CLUB                  | Platinum Holding     | Indoor Pool 9m x 3m                                             |
| ABI SAMRA BUILDING "ADMA"   | Samir Abi samra      | Roof Top Swimming pool 8m x 3m                                  |
| VILLA KHOURY "ANFEH"        | Michel Khhoury       | Swimming pool 25m x 4m                                          |
| VILLA HAIKAL "ZAAROUR"      | Joseph Haikal        | Swimming pool 8m x 4.5m                                         |
|                             |                      |                                                                 |