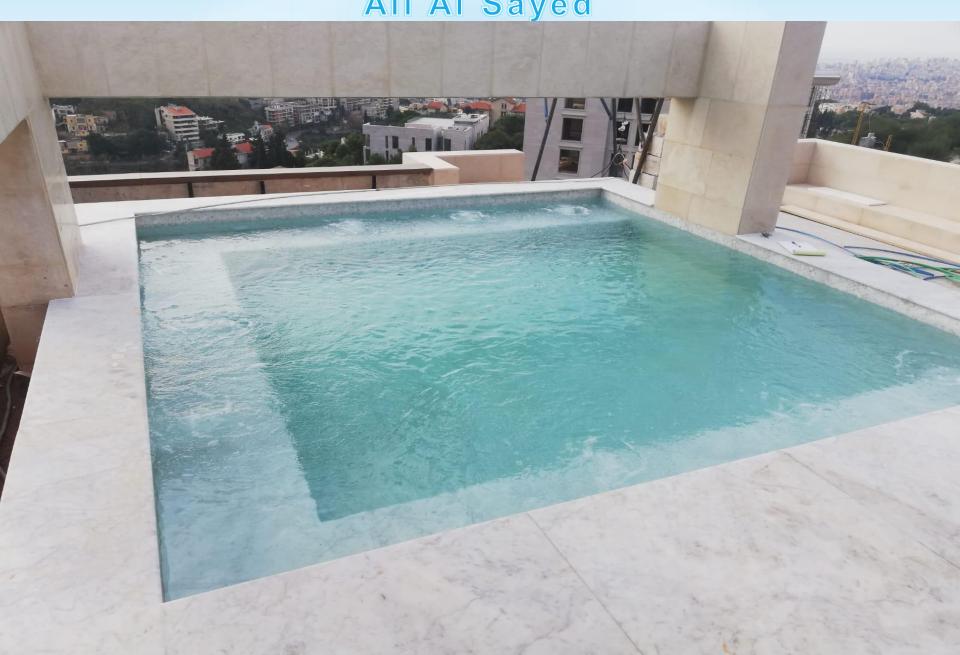

Mr.Pierre chamoun

Vila Chamoun "Nabay"

**Swimming Pool 10m X 3.5m** 

| Lasts Refere                  | nce List J       | acuzzi Fountains                             |
|-------------------------------|------------------|----------------------------------------------|
| Project                       | Customer         | Type Of Work                                 |
| Villa Samour                  | Charlie Samour   | Jacuzzi 12 Jets 3m X 4m                      |
| Yarze 4111 buildings          | Eng Ali Sayed    | Jacuzzi 16 Jets 4m X 4m Qyt 3                |
| Villa Balhas                  | Mahmoud Balhas   | Jacuzzi 6 Jets 3m X 2m                       |
| Villa Khayro Adma             | Fady Khayro      | Jacuzzi 8 Jets 4m Diameter                   |
| Dream & Star                  | Тајсо            | Fountains ,Water Mirror Pond                 |
| Villa Ahmad Ben Saed Broumana | Eng Robert Doie  | Jacuzzi 6 Jets 2.5 M Diameter                |
| Yarze Gate                    | Eng Rophine      | Fountain With Waterfall 13 Cascade Jet       |
| Abou Merie Hills              | Merie Bou Merie  | Musical Fountain 50 Motional Jets With Music |
| Villa Fady Khayro "Adma"      | Fady Khayro      | Fountains Waterfalls Cascade Jumping Jets    |
| Villa Joseph Karam "Ghazir'   | Joseph Karam     | Dancing Fountain 16 Jets                     |
| Badaro 567                    | Eng Hassan Fawaz | Water Glass Wall 4m Long                     |
| Achrafiyeh 1777               | Aseco Sarl       | Water Glass Wall 3m Long                     |