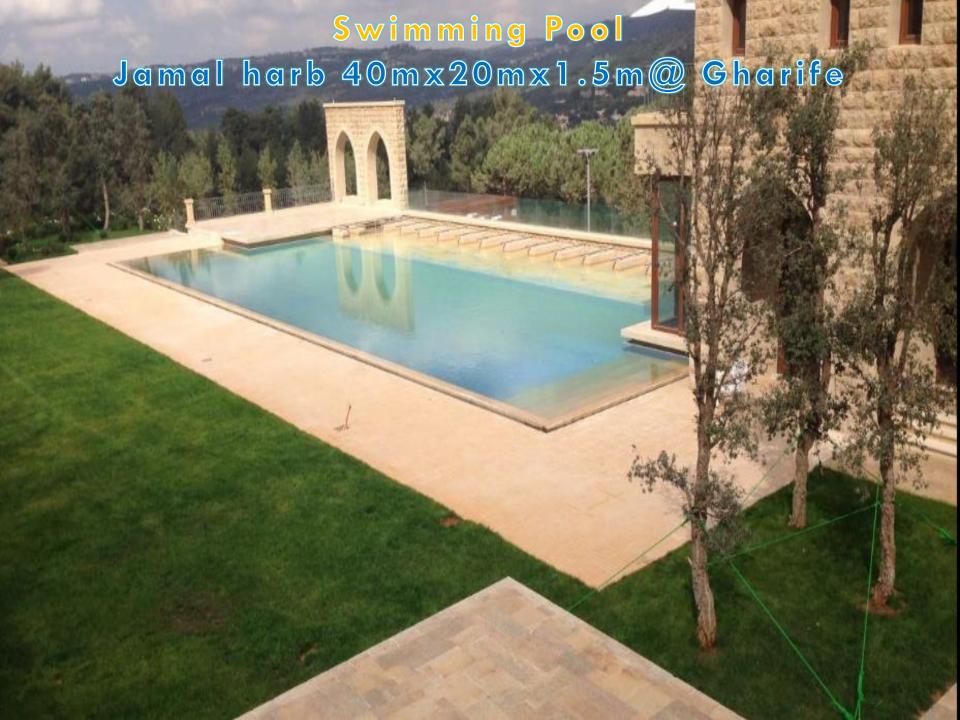

### Lasts Reference List Water Treatment

| Project                    | Customer             | Type Of Work                  |
|----------------------------|----------------------|-------------------------------|
| Villa Khater "Rabeih"      | Fadi Khater          | Softener system 25m3          |
| Yerze 4111 Twin buildings  | Eng Ali Sayed        | Softener system 35m3          |
| Zikrete 574 Village 5 Bldg | Eng Tony Dagher      | Sewage Treatment Plant 75m3   |
| Villa Wahab Choof          | Mr Faysal Wahab      | Sewage Treatment Plant 15 M3  |
| Villa Bedoyan              | Mr.Diran Bedoyan     | Sewage Treatment Plant 8 M3   |
| Villa Khoury "Anfeh"       | Mr Riyad Khoury      | Sewage Treatment Plant 5 M3   |
| Hanouch Bldg Faraya        | Eng Jamil Hanouch    | Sewage Treatment Plant 15 M3  |
| Bchamoun 579               | Mohammad Mikaty      | Sewage Treatment Plant 10 M3  |
| Villa Chamat               | Villa Mr Bollos. Akl | Filtration System Iron Filter |
| Biyada 569                 | Eng Dany Harb        | Grey Water System             |
| Villa Monsif Faraya        | Monir Monsif         | Sewage Treatment Plant 10 M3  |
| Ghazir 158                 | Mr Bilal Sfeir       | Sewage Treatment Plant 15 M3  |

**Malek Samgany** 

**Bchamoun Dream Hills** 

**Sewage Treatment Plant 12 M3** 