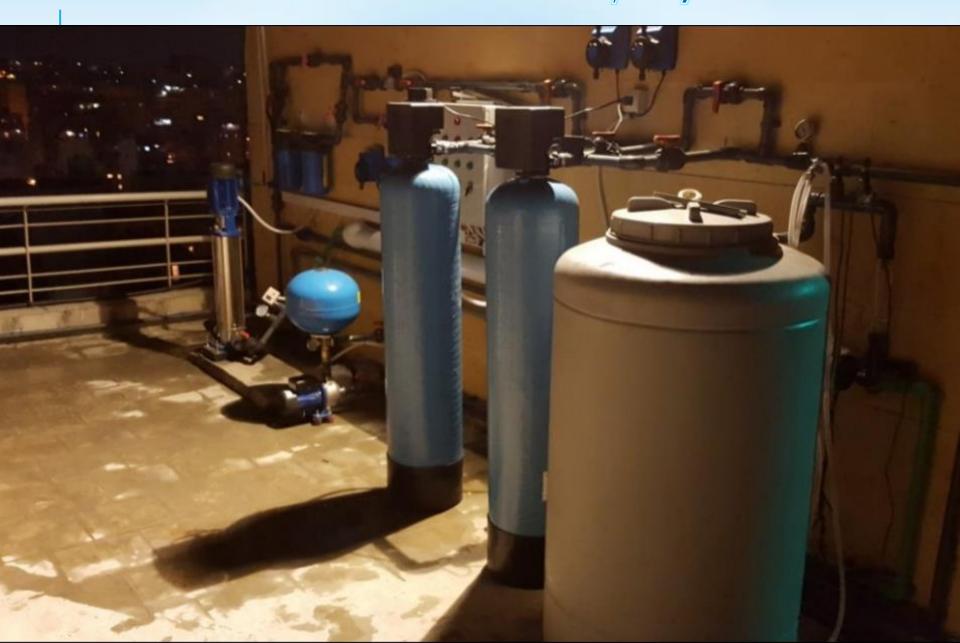

## Alfa Tower @ Chiyah RO SYSTEM 15m3/day

#### GARDEN CITY @ JNAH

RO SYSTEM 400m3/day

## HWAYLAN TOWER@ UNESCO

RO SYSTEM 400m3/day

# TV WHITE BUIDLING@ Verdun RO SYSTEM 65m3/day

#### WAVES TOWER@ RAMLET BAYDA

RO SYSTEM 60m3/day

#### JABER TOWER @ UNESCO TOWER

RO SYSTEM 40m3/day

# STAR BUILDING @ HAMRA RO SYSTEM 45m3/day