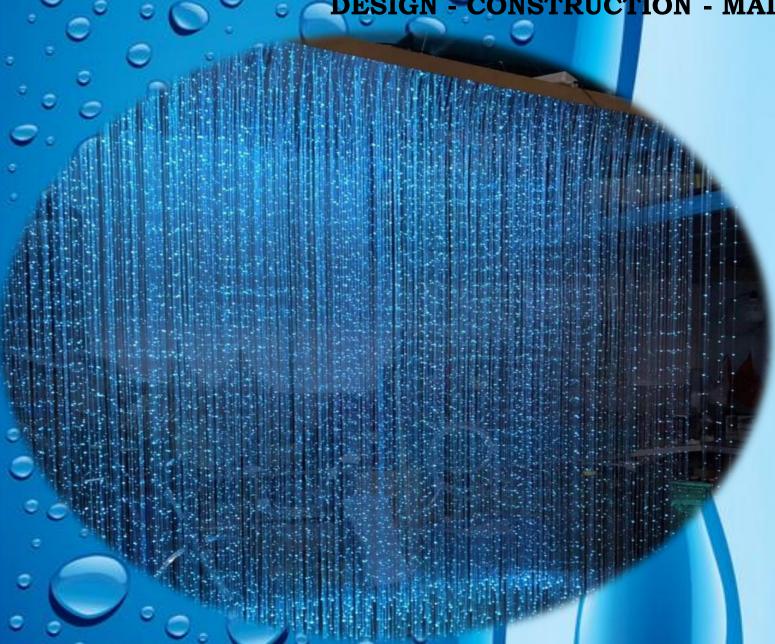

### WATER BUBBLE GLASS WALL

A water bubble glass wall is a captivating feature that adds a touch of serenity and elegance to any space. As a specialized contractor, we offer a comprehensive range of services related to the design, installation, and maintenance of these unique structures. Our Services

We work closely with you to understand your vision and create a custom design that complements your space and aesthetic preferences.

Our experts consider factors such as size, shape, lighting, and desired ambiance to ensure a seamless integration.

Our skilled technicians handle the entire installation process with precision and care.

We provide ongoing maintenance services to keep your water bubble glass wall in optimal condition.