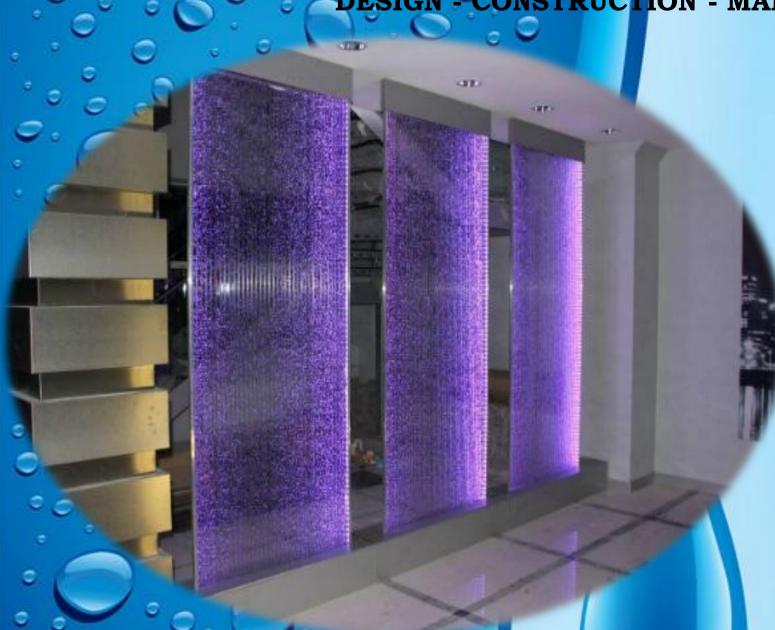

### WATER BUBBLE GLASS WALL

A water bubble glass wall is a captivating feature that adds a touch of serenity and elegance to any space. As a specialized contractor, we offer a comprehensive range of services related to the design, installation, and maintenance of these unique structures. Our Services

We work closely with you to understand your vision and create a custom design that complements your space and aesthetic preferences.

Our experts consider factors such as size, shape, lighting, and desired ambiance to ensure a seamless integration.

Our skilled technicians handle the entire installation process with precision and care.

We provide ongoing maintenance services to keep your water bubble glass wall in optimal condition.