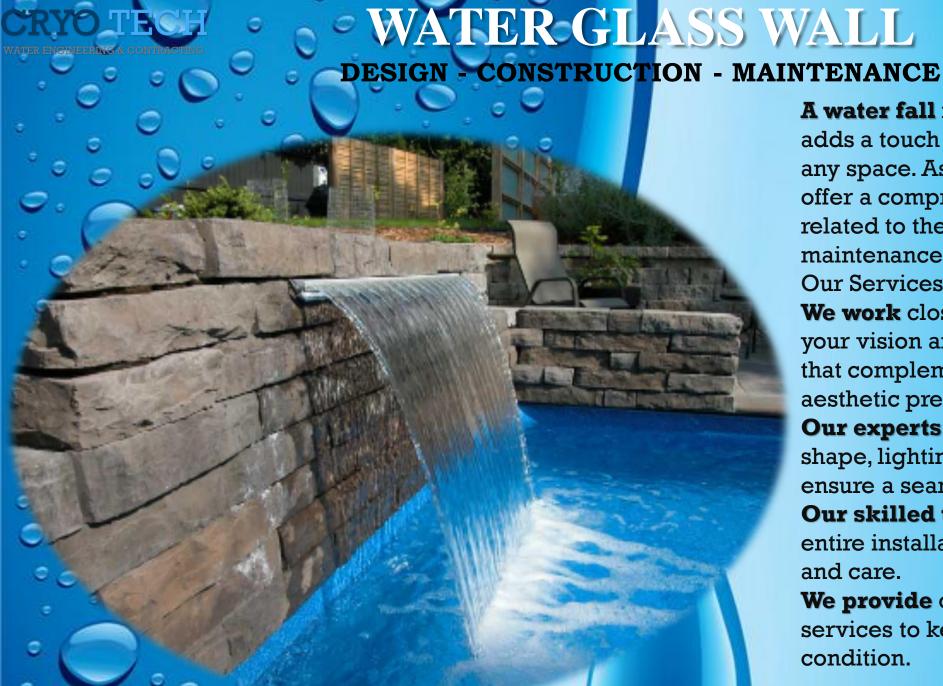

Our skilled technicians handle the entire installation process with precision and care.

We provide ongoing maintenance services to keep your water glass wall in optimal condition.

A water fall is a captivating feature that adds a touch of serenity and elegance to any space. As a specialized contractor, we offer a comprehensive range of services related to the design, installation, and maintenance of these unique structures.

Our Services

We work closely with you to understand your vision and create a custom design that complements your space and aesthetic preferences.

Our experts consider factors such as size, shape, lighting, and desired ambiance to ensure a seamless integration.

Our skilled technicians handle the entire installation process with precision and care.

We provide ongoing maintenance services to keep your water fall in optimal condition.